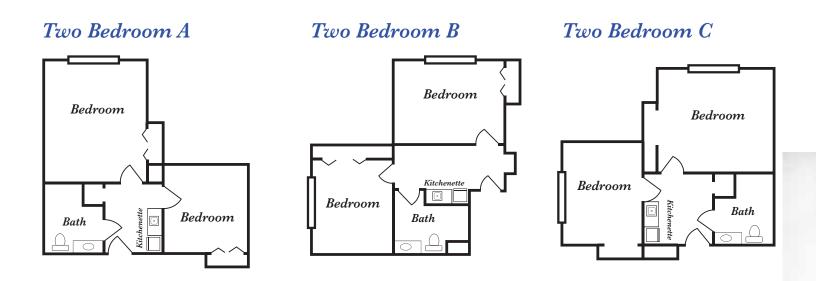

partments are spacious and the community includes many common areas for your private enjoyment or socialization. These locations include a library/game room, TV lounge/grand piano room, dining rooms, living rooms, porches and patios, sun room, and on-site therapy services. Here at The Gables on Pelham, we will offer support and assistance as well as an array of daily activities and outings to keep the mind, body, and soul active and healthy.



### **Floor Plans**

## **Studio Apartments**

- 320 - 385 Sq. Ft.



"Our Family Caring For Your Family"

## **One Bedroom Select Apartments**

- 450 - 560 Sq. Ft. -

#### One Bedroom A



#### One Bedroom B



#### One Bedroom C



### One Bedroom D



### One Bedroom E



#### One Bedroom F



# **Two Bedroom Apartments**

### 350 - 450 Sq. Ft.



### **Two Bedroom/Two Bath Deluxe Apartments** 640 - 840 Sq. Ft.

### Two Bedroom Deluxe



### Two Bedroom Deluxe



"Our Family Caring For Your Family"

# **Assisted Living**

Our Assisted Living community is designed to foster residents' health and happiness through high-quality care, genuine friendships, fun events, and relaxation. Our friendly staff can assist you with a variety of daily living activities, including bathing, dressing, getting ready in the morning and evening, and managing medication.



# Skilled Nursing & Therapy Rehabilitation

Skilled Nursing is for our residents who need a higher level of nursing care. Around the clock licensed nursing ensures no matter the need, our highly trained professionals will be there. Therapy Rehabilitation is offered for your Physician