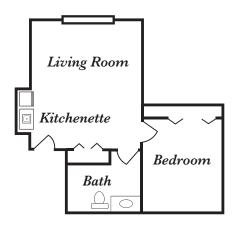

pport and care but still want to lead a meaningful and productive life. The apartments are spacious and the community includes many common areas for your private enjoyment or socialization. These locations include a library/game room, TV lounge/grand piano room, dining rooms, living rooms, porches and patios, sun room, and on-site therapy services. Here at The Gables on Pelham, we will offer support and assistance as well as an array of daily activities and outings to keep the mind, body, and soul active and healthy.



### **Floor Plans**

## **Studio Apartments**

- 320 - 385 Sq. Ft.



"Our Family Caring For Your Family"

## **One Bedroom Select Apartments**

- 450 - 560 Sq. Ft. -

#### One Bedroom A



#### One Bedroom B



#### One Bedroom C



### One Bedroom D



### One Bedroom E



#### One Bedroom F



# **Two Bedroom Apartments**

### 350 - 450 Sq. Ft.



### **Two Bedroom/Two Bath Deluxe Apartments** 640 - 840 Sq. Ft.

### Two Bedroom Deluxe



### Two Bedroom Deluxe



"Our Family Caring For Your Family"

# **Assisted Living**

Our Assisted Living community is designed to foster residents' health and happiness through high-quality care, genuine friendships, fun events, and relaxation. Our friendly staff can assist you with a variety of daily living activities, including bathing, dressing, getting ready in the morning and evening, and managing medication.



# Skilled Nursing & Therapy Rehabilitation

Skilled Nursing is for our residents who need a higher level of nursing care. Around the clock licensed nursing ensures no matter the need, our highly trained prof