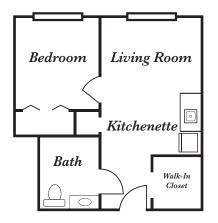

For Life**



Our community is designed for adults that need support and care but still want to lead a meaningful and productive life. The apartments are spacious and the community includes many common areas for your private enjoyment or socialization. These locations include a library/game room, TV lounge/grand piano room, dining rooms, living rooms, porches and patios, sun room, and on-site therapy services. Here at The Gables on Pelham, we will offer support and assistance as well as an array of daily activities and outings to keep the mind, body, and soul active and healthy.



### **Floor Plans**

## **Studio Apartments**

- 320 - 385 Sq. Ft.



"Our Family Caring For Your Family"

## **One Bedroom Select Apartments**

- 450 - 560 Sq. Ft. -

#### One Bedroom A



#### One Bedroom B



#### One Bedroom C



### One Bedroom D



### One Bedroom E



#### One Bedroom F



# **Two Bedroom Apartments**

### 350 - 450 Sq. Ft.



### **Two Bedroom/Two Bath Deluxe Apartments** 640 - 840 Sq. Ft.

### Two Bedroom Deluxe



### Two Bedroom Deluxe



"Our Family Caring For Your Family"

# **Assisted Living**

Our Assisted Living community is designed to foster residents' health and happiness through high-quality care, genuine friendships, fun events, and relaxation. Our friendly staff can assist you with a variety of daily living activities, including bathing, dressing, getting ready in the morning and evening, and managing medication.



# Skilled Nursing & Therapy Rehabilitation

Skilled Nursing is for our residents who need a higher level of nursing care. Around the clock lice