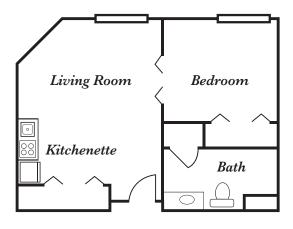

ation



## **Designed For Life**



Our community is designed for adults that need support and care but still want to lead a meaningful and productive life. The apartments are spacious and the community includes many common areas for your private enjoyment or socialization. These locations include a library/game room, TV lounge/grand piano room, dining rooms, living rooms, porches and patios, sun room, and on-site therapy services. Here at The Gables on Pelham, we will offer support and assistance as well as an array of daily activities and outings to keep the mind, body, and soul active and healthy.



### **Floor Plans**

## **Studio Apartments**

- 320 - 385 Sq. Ft.



"Our Family Caring For Your Family"

## **One Bedroom Select Apartments**

- 450 - 560 Sq. Ft. -

#### One Bedroom A



#### One Bedroom B



#### One Bedroom C



### One Bedroom D



### One Bedroom E



#### One Bedroom F



# **Two Bedroom Apartments**

### 350 - 450 Sq. Ft.



### **Two Bedroom/Two Bath Deluxe Apartments** 640 - 840 Sq. Ft.

### Two Bedroom Deluxe



### Two Bedroom Deluxe



"Our Family Caring For Your Family"

# **Assisted Living**

Our Assisted Living community is designed to foster residents' health and happiness through high-quality care, genuine friendships, fun events, and relaxation. Our friendly staff can assist you with a variety of daily living activities, including bathing, dressing, getting ready in the morning and evening, and managing medication.



# Skilled Nursing & Therapy Rehabilitation

Skilled Nursing is for our residents who need a higher level of nursing care.