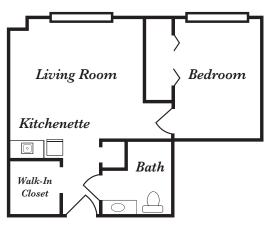

ll want to lead a meaningful and productive life. The apartments are spacious and the community includes many common areas for your private enjoyment or socialization. These locations include a library/game room, TV lounge/grand piano room, dining rooms, living rooms, porches and patios, sun room, and on-site therapy services. Here at The Gables on Pelham, we will offer support and assistance as well as an array of daily activities and outings to keep the mind, body, and soul active and healthy.



### **Floor Plans**

## **Studio Apartments**

- 320 - 385 Sq. Ft.



"Our Family Caring For Your Family"

## **One Bedroom Select Apartments**

- 450 - 560 Sq. Ft. -

#### One Bedroom A



#### One Bedroom B



#### One Bedroom C



### One Bedroom D



### One Bedroom E



#### One Bedroom F



# **Two Bedroom Apartments**

### 350 - 450 Sq. Ft.



### **Two Bedroom/Two Bath Deluxe Apartments** 640 - 840 Sq. Ft.

### Two Bedroom Deluxe



### Two Bedroom Deluxe



"Our Family Caring For Your Family"

# **Assisted Living**

Our Assisted Living community is designed to foster residents' health and happiness through high-quality care, genuine friendships, fun events, and relaxation. Our friendly staff can assist you with a variety of daily living activities, including bathing, dressing, getting ready in the morning and evening, and managing medication.



# Skilled Nursing & Therapy Rehabilitation

Skilled Nursing is for our residents who need a higher level of nursing care. Around the clock licensed nursing ensures no matter the need, our highly trained professionals will be ther