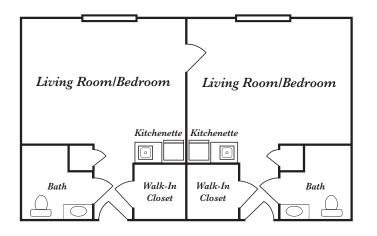

nt or socialization. These locations include a library/game room, TV lounge/grand piano room, dining rooms, living rooms, porches and patios, sun room, and on-site therapy services. Here at The Gables on Pelham, we will offer support and assistance as well as an array of daily activities and outings to keep the mind, body, and soul active and healthy.



### **Floor Plans**

## **Studio Apartments**

- 320 - 385 Sq. Ft.



"Our Family Caring For Your Family"

## **One Bedroom Select Apartments**

- 450 - 560 Sq. Ft. -

#### One Bedroom A



#### One Bedroom B



#### One Bedroom C



### One Bedroom D



### One Bedroom E



#### One Bedroom F



# **Two Bedroom Apartments**

### 350 - 450 Sq. Ft.



### **Two Bedroom/Two Bath Deluxe Apartments** 640 - 840 Sq. Ft.

### Two Bedroom Deluxe



### Two Bedroom Deluxe



"Our Family Caring For Your Family"

# **Assisted Living**

Our Assisted Living community is designed to foster residents' health and happiness through high-quality care, genuine friendships, fun events, and relaxation. Our friendly staff can assist you with a variety of daily living activities, including bathing, dressing, getting ready in the morning and evening, and managing medication.



# Skilled Nursing & Therapy Rehabilitation

Skilled Nursing is for our residents who need a higher level of nursing care. Around the clock licensed nursing ensures no matter the need, our highly trained professionals will be there. Therapy Rehabilitation is offered for your Physician ordered Occupational Therapy, Physical Therapy, and/or Speech Therapy services.



# **Memo