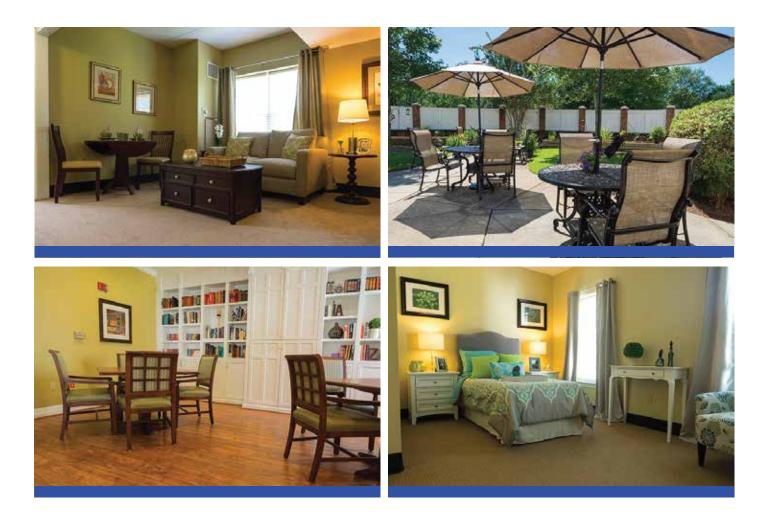

## **Designed For Life**

Our community is designed for adults that need support and care but still want to lead a meaningful and productive life. The apartments are spacious and the community includes many common areas for your private enjoyment or socialization. These locations include a library/game room, TV lounge/grand piano room, dining rooms, living rooms, porches and patios, sun room, and on-site therapy services. Here at The Gables on Pelham, we will offer support and assistance as well as an array of daily activities and outings to keep the mind, body, and soul active and healthy.