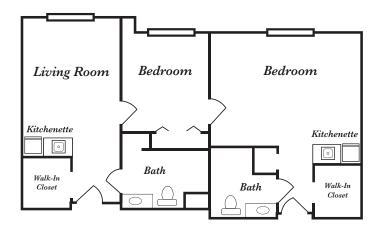

### **Two Bedroom/Two Bath Deluxe Apartments** 640 - 840 Sq. Ft.

### Two Bedroom Deluxe

### Two Bedroom Deluxe

"Our Family Caring For Your Family"