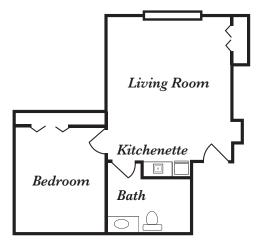

r adults that need support and care but still want to lead a meaningful and productive life. The apartments are spacious and the community includes many common areas for your private enjoyment or socialization. These locations include a library/game room, TV lounge/grand piano room, dining rooms, living rooms, porches and patios, sun room, and on-site therapy services. Here at The Gables on Pelham, we will offer support and assistance as well as an array of daily activities and outings to keep the mind, body, and soul active and healthy.



### **Floor Plans**

## **Studio Apartments**

- 320 - 385 Sq. Ft.



"Our Family Caring For Your Family"

## **One Bedroom Select Apartments**

- 450 - 560 Sq. Ft. -

#### One Bedroom A



#### One Bedroom B



#### One Bedroom C



### One Bedroom D



### One Bedroom E



#### One Bedroom F



# **Two Bedroom Apartments**

### 350 - 450 Sq. Ft.



### **Two Bedroom/Two Bath Deluxe Apartments** 640 - 840 Sq. Ft.

### Two Bedroom Deluxe



### Two Bedroom Deluxe



"Our Family Caring For Your Family"

# **Assisted Living**

Our Assisted Living community is designed to foster residents' health and happiness through high-quality care, genuine friendships, fun events, and relaxation. Our friendly staff can assist you with a variety of daily living activities, including bathing, dressing, getting ready in the morning and evening, and managing medication.



# Skilled Nursing & Therapy Rehabilitation

Skilled Nursing is for our residents who need a higher level of nursing care. Around the clock licensed nursing ensures no matter the need, ou