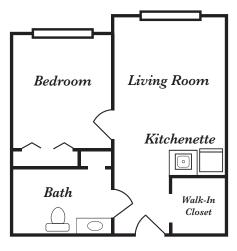

munity is designed for adults that need support and care but still want to lead a meaningful and productive life. The apartments are spacious and the community includes many common areas for your private enjoyment or socialization. These locations include a library/game room, TV lounge/grand piano room, dining rooms, living rooms, porches and patios, sun room, and on-site therapy services. Here at The Gables on Pelham, we will offer support and assistance as well as an array of daily activities and outings to keep the mind, body, and soul active and healthy.



### **Floor Plans**

## **Studio Apartments**

- 320 - 385 Sq. Ft.



"Our Family Caring For Your Family"

## **One Bedroom Select Apartments**

- 450 - 560 Sq. Ft. -

#### One Bedroom A



#### One Bedroom B



#### One Bedroom C



### One Bedroom D



### One Bedroom E



#### One Bedroom F



# **Two Bedroom Apartments**

### 350 - 450 Sq. Ft.



### **Two Bedroom/Two Bath Deluxe Apartments** 640 - 840 Sq. Ft.

### Two Bedroom Deluxe



### Two Bedroom Deluxe



"Our Family Caring For Your Family"

# **Assisted Living**

Our Assisted Living community is designed to foster residents' health and happiness through high-quality care, genuine friendships, fun events, and relaxation. Our friendly staff can assist you with a variety of daily living activities, including bathing, dressing, getting ready in the morning and evening, and managing medication.



# Skilled Nursing & Therapy Rehabilitation

Skilled Nursing is for our residents who need a higher level of nursing care. Around the clock licensed nursing ensures n