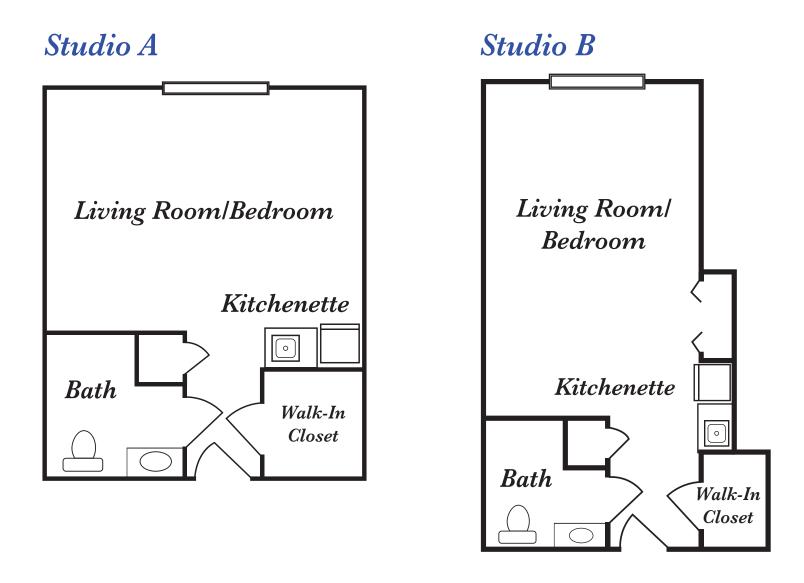

### **Floor Plans**

## **Studio Apartments**

- 320 - 385 Sq. Ft.

"Our Family Caring For Your Family"